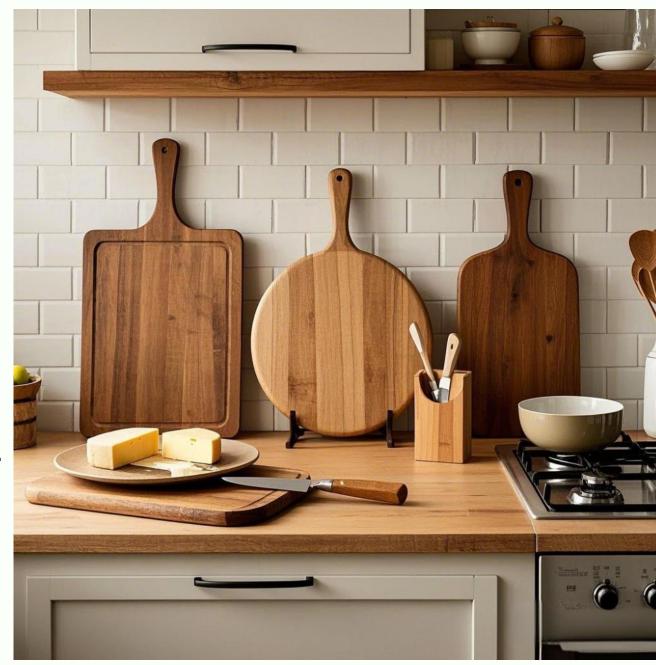

## Best-Selling Products for Gifting & Branding

Premium Cheese Board Sets

**Elegant and practical for festive gift boxes.** 

Acacia Serving Trays

Durable and stylish, ideal for everyday use.

**Custom Drink Coaster Sets** 

Resin + wood designs, easy logo engraving.

Explore our best-selling products, perfect for gifting. Elevate your brand with our premium kitchenware.