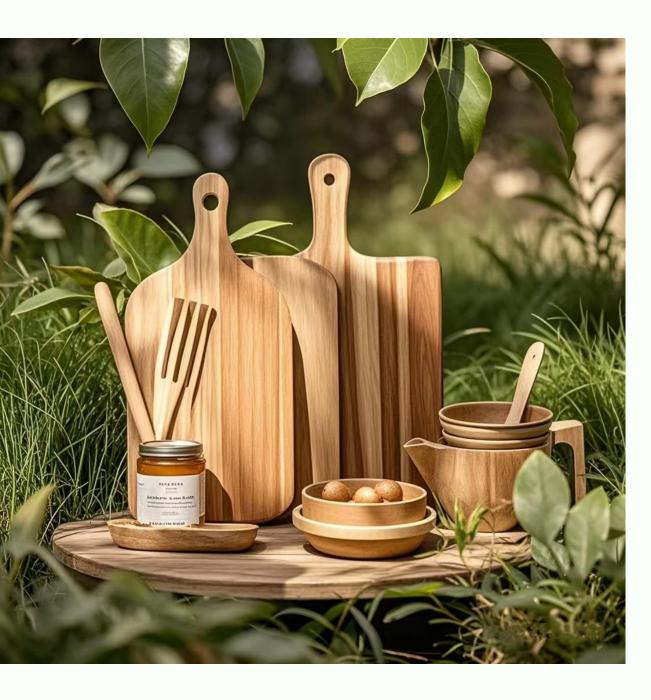

### The Eco-Friendly FSC Bamboo Series

High-Volume

Discover our FSC Bamboo Series, a sustainable and budgetfriendly option. It's perfect for high-volume campaigns. Make an eco-conscious choice today.