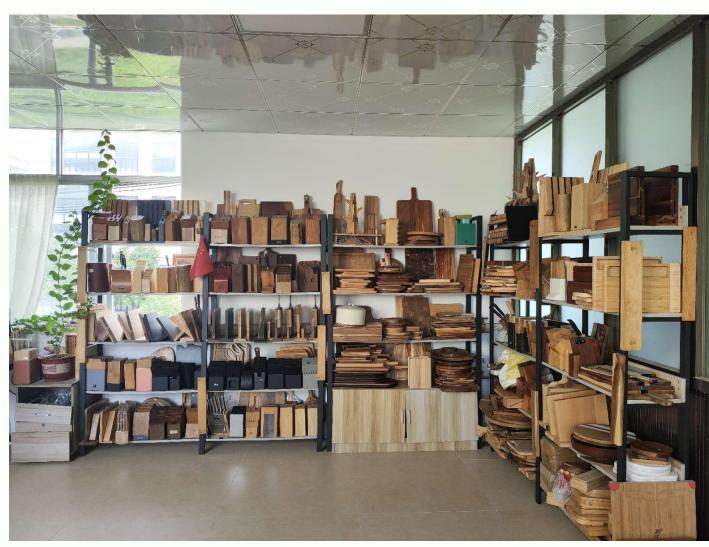

## Best-Selling Products for Gifting & Branding

Premium Cheese Board Sets

**Elegant and practical for festive gift boxes.** 

Acacia Serving Trays

Durable and stylish, ideal for everyday use.

**Custom Drink Coaster Sets** 

Resin + wood designs, easy logo engraving.

Explore our best-selling products, perfect for gifting. Elevate your brand with our premium kitchenware.